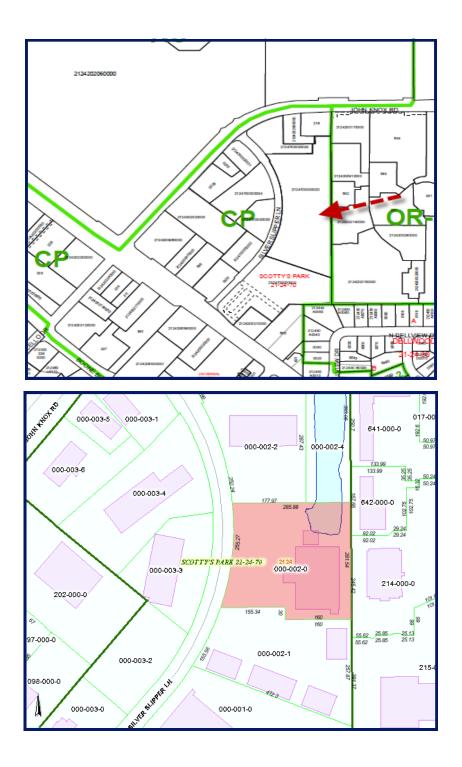

### SALE PRICE **\$700,000.00**

14,746 sf Commercial Building

| Sale Rate                | \$50.86 per sf    |
|--------------------------|-------------------|
| Year Built               | 1984              |
| Leon County<br>Parcel ID | 21-24-70-000-0020 |
| Lot Size                 | 1.79 Acres        |

### **Site Description**

This landmark is located on Silver Slipper Lane across from the Tallahassee Mall. It includes a spacious parking lot with great access. Zoned <u>Commercial Parkway</u>.