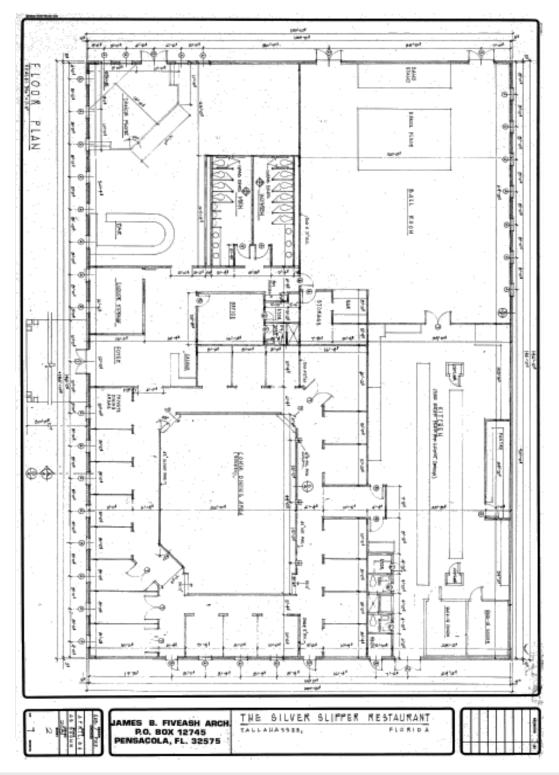

#### **Building Description**

One story building with front car port. Includes a ball room, common dining space, kitchen, and restrooms.

R

FOR ADDITIONAL INFORMATION, CONTACT: LEWIS BUFORD | 850.591.6363 | lewis@TLGproperty.com 3520 THOMASVILLE ROAD, SUITE 200, TALLAHASSEE, FL 32309 Ph: 850.385.6363 Fax: 850.385.6337 www.TLGproperty.com