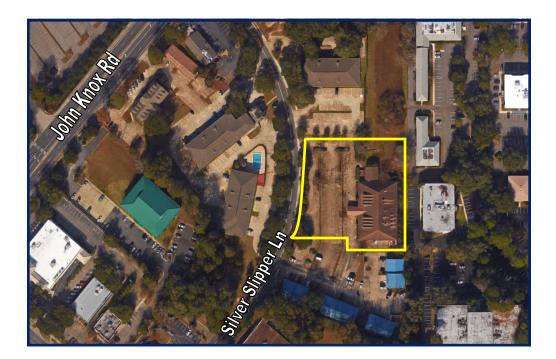

### **Site Description**

This landmark is located on Silver Slipper Lane across from the Tallahassee Mall. It includes a spacious parking lot with great access. Zoned <u>Commercial Parkway</u>.