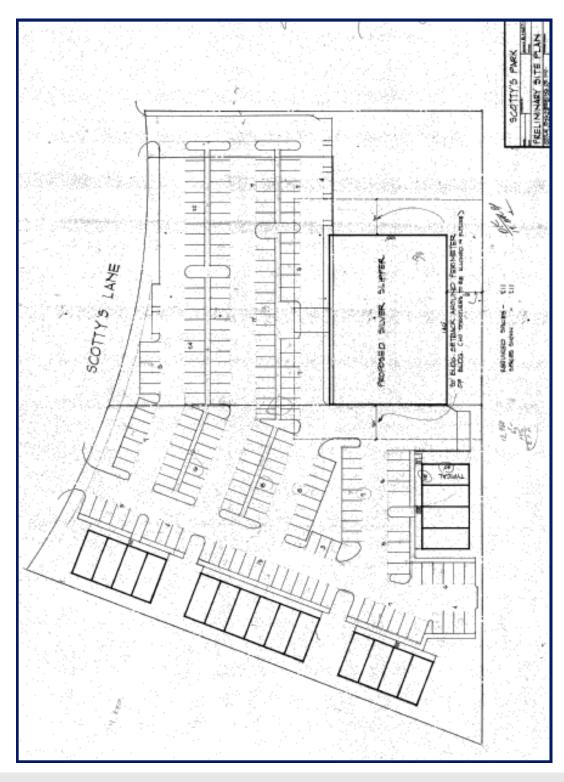

### **Site Description**

This landmark is located on Silver Slipper Lane across from the Tallahassee Mall. It includes a spacious parking lot with great access. Zoned <u>Commercial Parkway</u>.

#### **Building Description**

One story building with front car port. Includes a ball room, common dining space, kitchen, and restrooms.

R

FOR ADDITIONAL INFORMATION, CONTACT: LEWIS BUFORD | 850.591.6363 | lewis@TLGproperty.com 3520 THOMASVILLE ROAD, SUITE 200, TALLAHASSEE, FL 32309 Ph: 850.385.6363 Fax: 850.385.6337 www.TLGproperty.com