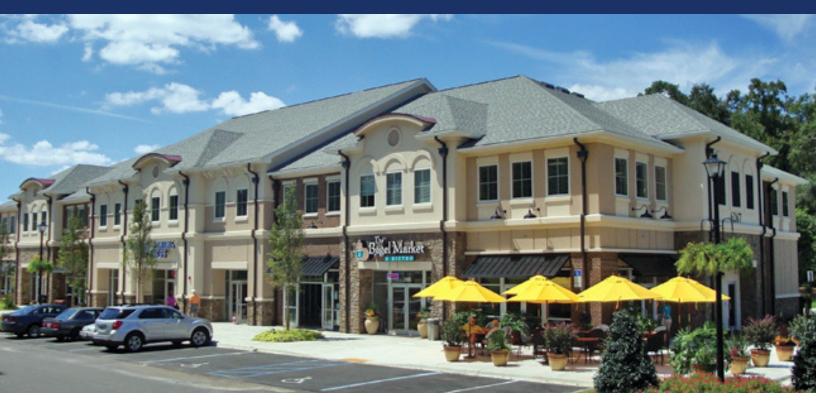

#### **EXECUTIVE SUMMARY**

### PERSIMMON HILL

6265 OLD WATER OAK DRIVE, TALLAHASSEE, FL 32312

#### **PROPERTY OVERVIEW**

This popular neighborhood commercial center is well located off Thomasville Road, just

north of Kerry Forest Parkway. Serving the Northeast submarket of Tallahassee, Persimmon Hill provides a mix of great retail shopping and dining experiences as well as Class A office space

#### **PROPERTY HIGHLIGHTS**

- High Profile location in NE Tallahassee, just north of the Walmart Supercenter
- Excellent Demographics
- 200+ parking spaces
- · Great Signage and Visibility