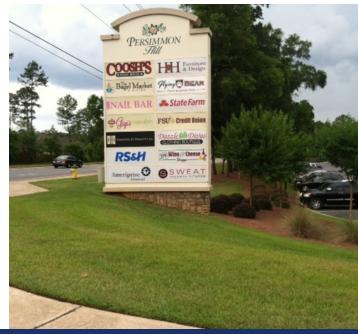

## **PERSIMMON HILL**

6265 OLD WATER OAK DRIVE, TALLAHASSEE, FL 32312

<u>Tenants</u>: Coosh's Bayou Rouge, Bagel Market and Bistro, Flying Bear Restaurant, Sweat Therapy Fitness, Dazzle Me Divas, 319 Wine & Cheese, State Farm, Cape Harbor Outfitters, Finite Carbon, and Pink Nail Bar.