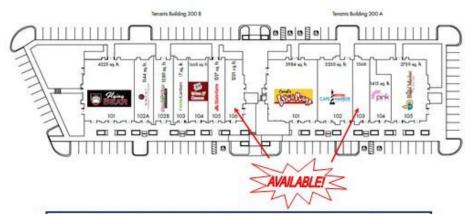

### **AVAILABLE SPACES**

| SPACE | SPACE USE | LEASE RATE    | LEASE TYPE   | SIZE (SF) | TERM       |
|-------|-----------|---------------|--------------|-----------|------------|
| 103-A | Retail    | \$22.00 SF/YR | NNN (\$4.25) | 1,368 SF  | Negotiable |
| 106-B | Retail    | \$22.00 SF/YR | NNN (\$4.25) | 1,201 SF  | Negotiable |