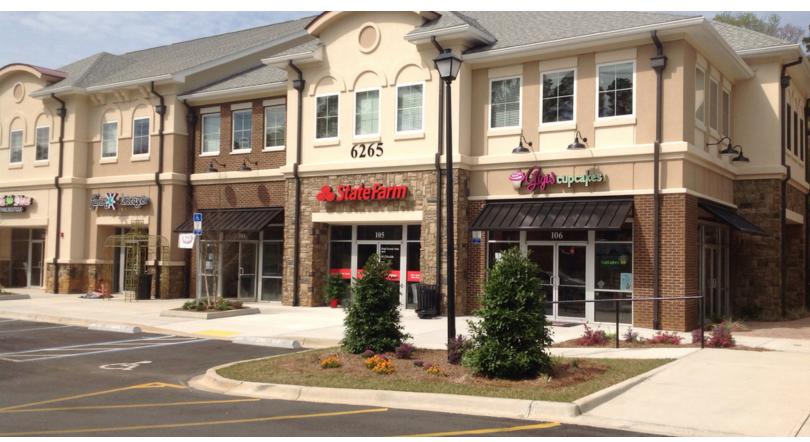

## **PERSIMMON HILL**

6265 OLD WATER OAK DRIVE, TALLAHASSEE, FL 32312

<u>Tenants</u>: Coosh's Bayou Rouge, Bagel Market and Bistro, Flying Bear Restaurant, Sweat Therapy Fitness, Dazzle Me Divas, 319 Wine & Cheese, State Farm, Cape Harbor Outfitters, Finite Carbon, and Pink Nail Bar.

ADDITIONAL PHOTOS